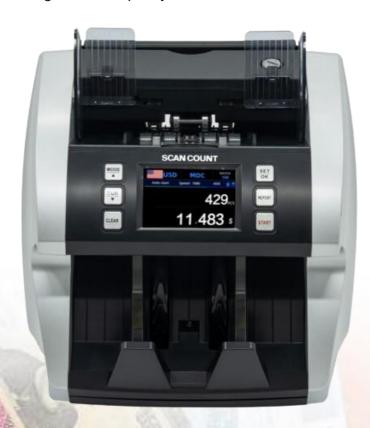

## SCAN COUNT

- 3.2 InchTouch Screen
- Full Open able Design
- Full MG Sensor Covered
- Static Electricity Erase Design
- Serial Number Reading
- Auto Currency Detection
- 14 Currencies
- 110+ Kinds Of Currency Database
- Counting & Sorting
- Silence Counting Design: About 70db